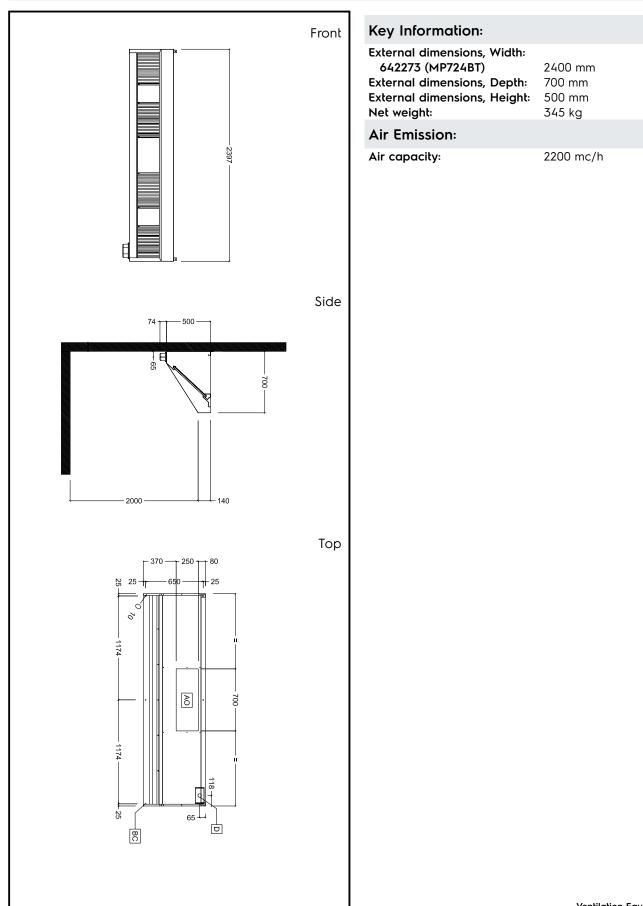

## Ventilation Equipment 430 S/S Wall Hood+Filters 2400X700mm

| ITEM #       |  |
|--------------|--|
| MODEL #      |  |
| NAME #       |  |
| <u>SIS #</u> |  |
| AIA #        |  |
|              |  |

### **Short Form Specification**

Item No.

Constructed in 430 AISI stainless steel. Equipped with labyrinth filters in 430 AISI stainless steel, blind panels in 304 AISI stainless steel and condensate collecting tray.